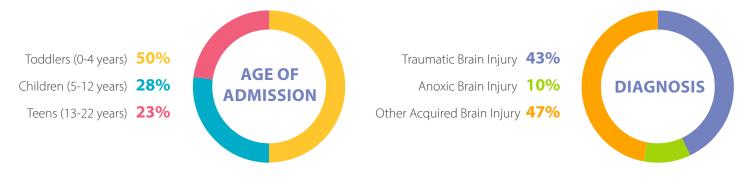

## ANNUAL OUTCOMES



## **BRAIN INJURY PROGRAM**



|                                     | <b>BRAIN INJURY DUE<br/>TO LACK OF OXYGEN</b><br>(ANOXIA) | TRAUMATIC<br>BRAIN INJURY | OTHER ACQUIRED<br>BRAIN INJURY | TOTALS    |
|-------------------------------------|-----------------------------------------------------------|---------------------------|--------------------------------|-----------|
| Inpatient Discharge<br>to Community | 100%                                                      | 100%                      | 100%                           | 100%      |
| Inpatient Length<br>of Stay         | 64 Days                                                   | 32.75 Days                | 26.4 Days                      | 32.7 Days |
| Inpatient Goal<br>Attainment        | 100%                                                      | 100%