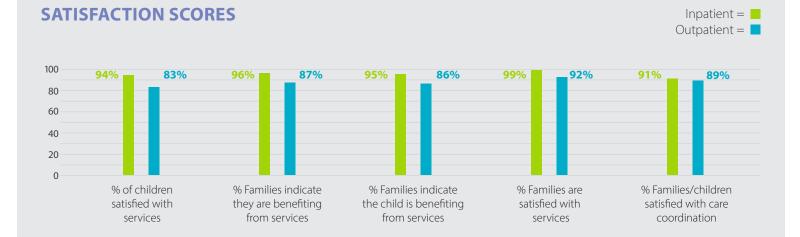

--------------------------------|---------------------------|--------------------------------|-----------|
| Inpatient Discharge<br>to Community | 100%                                                      | 100%                      | 100%                           | 100%      |
| Inpatient Length<br>of Stay         | 64 Days                                                   | 32.75 Days                | 26.4 Days                      | 32.7 Days |
| Inpatient Goal<br>Attainment        | 100%                                                      | 100%                      | 100%                           | 100%      |
| Outpatient Annual<br>Goal Progress  | 100%                                                      | 100%                      | 100%                           | 100%      |