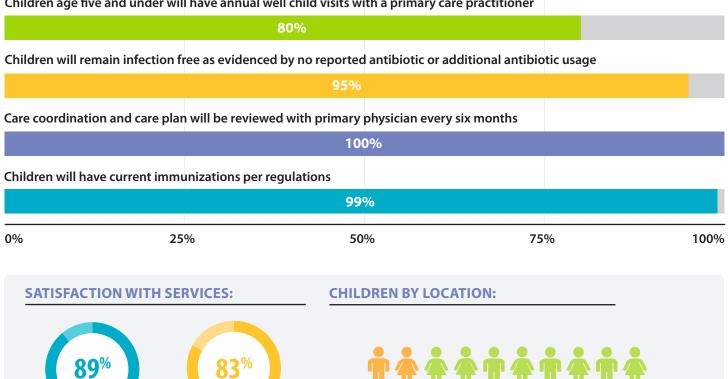

## Children will maintain their health status

66%

Children age five and under will have annual well child visits with a primary care practitioner

Families are satisfied Families are satisfied with services with their child's care coordination

| <b>†</b> † | <b>* * † * † * †</b>          |          |
|------------|-------------------------------|----------|
| 16<br>Ames | <mark>69</mark><br>Des Moines | Total 85 |